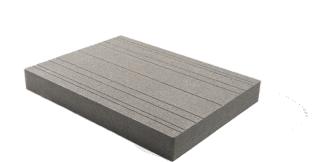

## **UNIVERSAL BASE UNIT**

Our Universal Coping and Base Pad are an excellent complement to wall projects. Start with the Base Pad, installed underneath your wall project to provide a consistently level surface on which to build. Then, top off your project with coping made using Enduracolor manufacturing technology, for a refined surface and long-lasting color.

## Size

| Length field_5f0eaf7153f60 | Thickness 2"               |  |
|----------------------------|----------------------------|--|
| Width field_5f0eaf8253f62  | Height field_5f0eaf8c53f63 |  |
| Characteristics            |                            |  |
| <b>Color</b> Light Gray    | Material Concrete          |  |