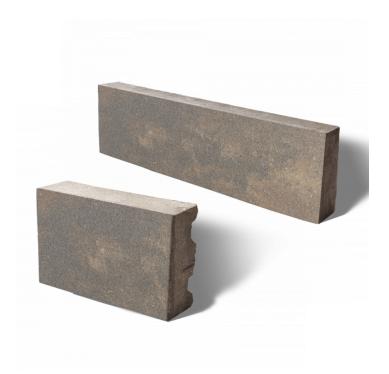

# UCARA SMOOTH FASCIA PANEL CORNER (LAYER) (SIERRA)

The standard size fascia panel is 18"x6". Closed-end corner units and half-size panels are sold as a separate bundle to facilitate automatic offset joints without cutting. Use these standard size panels alone or in combination with smaller 9"x3" fascia panels, which are available in selected colors and finishes for accenting.

#### Size

| <b>Dimension</b> (6" X 9 1/4"), (6" X 21") | Length field_5f0eaf7153f60 |
|--------------------------------------------|----------------------------|
| Thickness 2 3/8"                           | Width field_5f0eaf8253f62  |
| Height field 5f0eaf8c53f63                 |                            |

#### **Characteristics**

| Color Brown Charcoal Gray Tan | Surface Finish Smooth |
|-------------------------------|-----------------------|
| Material Concrete             |                       |