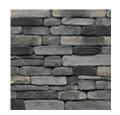

## STONE CRAFT LEDGESTONE KINGSFORD GREY 9 LINEAR FOOT HANDIPACK CORNERS

The linear lines of this versatile profile create an appealing contrast of rugged texture and contemporary design. Ledgestone ranges from approximately 1"?5" in height and 5"?21" in length. Installed in a dry-stack application the stones stack tightly together horizontally as the varying stone depths create intriguing shadow play.