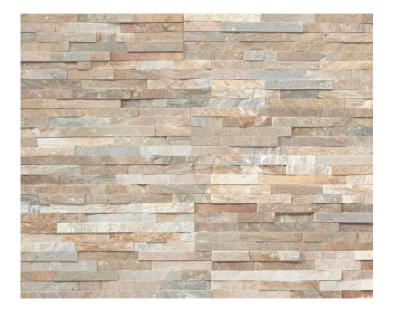

# Sierra Shadowstone 6 SQFT END PANELS

Shadowstone natural stone veneer is our most popular profile. Sierra? Shadowstone natural stone veneer panels incorporate larger stones into each panel, for a more textured overall appearance. The soft variations in stone depth give the panel just the right amount of texture and cast a variety of shadows. Shadowstone brings a rich, refined look to any project. Sierra is made of a warm-colored slate with a multitude of muted earth tones ranging from blues to rust for an easy to love neutral. Pair with? Sierra Shadowstone Corners? and matching accessories.?