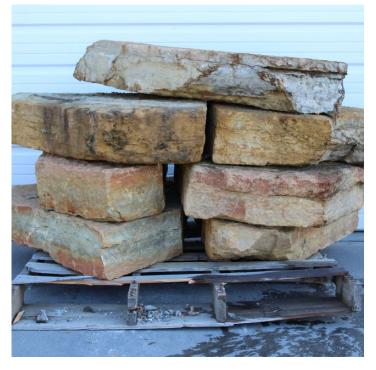

# RUSTIC BUFF OUTCROP 10.5"-12" THICK

Rustic Buff is an Ohio limestone that varies in color from a golden yellow to a light orange and specializes in a thicker stone. Rustic Buff is available in select wall stone, natural steps, outcroppings, slabs, chunks, benches, flagging, and accent chunks. Rustic Buff Beige Outcroppings is now available in several sizes and is a lighter cream color with streaks of brown throughout. We have also recently begun offering Rustic Buff in a cut wall and edging product.

### Size

Thickness 10.5" - 12"

#### **Characteristics**

| Color Gold Rust Tan          | Edge Finish Snapped                    |
|------------------------------|----------------------------------------|
| Surface Finish Natural Cleft | Stone Type Calcareous Shale/ Limestone |