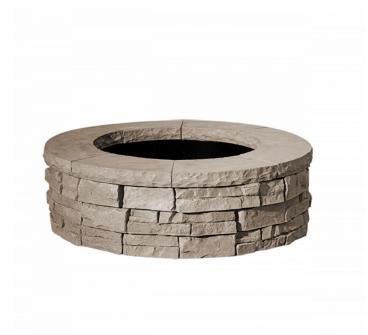

# **RIVERCREST FIREPIT KIT (BUFF)**

Stacked flagstone has been used for centuries in small garden walls and pillars. Constructed from the award-winning Rivercrest Wall system, the Rivercrest Firepit gives you the character and flexibility of natural stone with the durability, affordability and ease of installation of manufactured concrete. Designed with simplicity and speed in mind, the kit comes complete with a metal insert and grill.