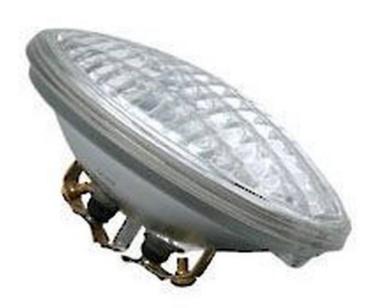

# REPLACEMENT BULB PAR36 50WFL/HX

PAR36 LED bulbs provide flood lighting that is perfect for RV and boat applications such as recessed ceiling lights and cabin lights that accept PAR36 bulbs with G53 screwpin bases. This sealed-beam LED flood light bulb emits up to 730 lumens of natural white, warm white, cool white, amber, or green illumination in a wide 160° beam pattern. A parabolic dome lens with diffusing optics reduces glare and eliminates the appearance of a sharp contrast between illuminated and non-illuminated areas. This energy-efficient LED bulb is capable of being driven at 9 watts but typically consumes no more than 7.3 watts of power; a halogen bulb with comparable light output would consume 50 watts. The weatherproof LED flood light bulb has 12V AC/DC operation and is designed to last 42 times longer on your motorhome or boat than halogen bulbs.