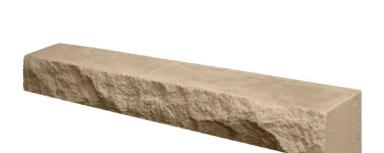

## PROVIA WATERTABLE SILL IVORY

Offers all the components to professionally complete your manufactured stone project. Take advantage of the various shapes, sizes and colors to make a stone project uniquely yours. Easy to manipulate, easy to install. Trims and accent pieces finish off a design to showcase a manufactured stone project's most beautiful attributes.

**SKU** 16111

**Brand PROVIA** 

Application/Use Stone Accessories

**Size** 

Thickness 3" (2") Width 3"

**Characteristics** 

Color White Edge Finish Rock Faced

Surface Finish Natural Material Concrete