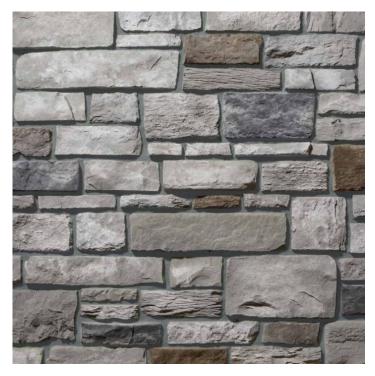

# PROVIA TERRA CUT NIAGRA 10 SQUARE FOOT HANDIPACK

Embodies key characteristics of weatherworn, coarsegrained, and coral style stones. This one-of-a-kind manufactured stone profile creates a striking appearance through a sensational amount of texture within each stone, as well as multiple dimensions from stone to stone.

### Size

| Length 3-22"    | Thickness 2-8" |
|-----------------|----------------|
| Width .75-2"    |                |
| Characteristics |                |

Color Charcoal Gray|Light Gray|Brown

Veneer Type Thin