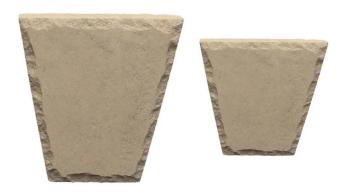

## **PROVIA SMALL KEY STONE BROWN**

Offers all the components to professionally complete your manufactured stone project. Take advantage of the various shapes, sizes and colors to make a stone project uniquely yours. Easy to manipulate, easy to install. Trims and accent pieces finish off a design to showcase a manufactured stone project's most beautiful attributes.

## Size

**Coverage & Weight** 

Lbs per 6

| Thickness 1.75"       | <b>Width</b> 8.875" (6") |
|-----------------------|--------------------------|
| Height 8"             |                          |
| Characteristics       |                          |
| Color Desert Sand Tan | Surface Finish Chiseled  |
| Material Concrete     |                          |
| Data                  |                          |
| Boxes per pallet 30   |                          |
|                       |                          |