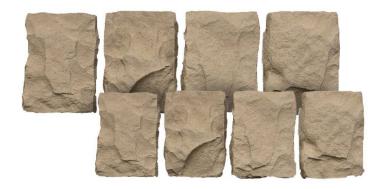

## PROVIA ROW LOCKS SMALL IVORY

Offers all the components to professionally complete your manufactured stone project. Take advantage of the various shapes, sizes and colors to make a stone project uniquely yours. Easy to manipulate, easy to install. Trims and accent pieces finish off a design to showcase a manufactured stone project's most beautiful attributes.

#### Size

Thickness 1.75" Width 4"

Height 5.5"

## **Characteristics**

Color Cream|Tan Edge Finish Split face

Surface Finish Split face Material Concrete