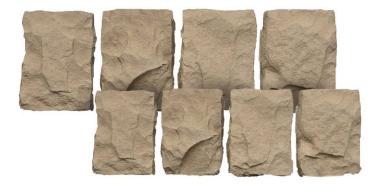

# **PROVIA ROW LOCKS BROWN**

Offers all the components to professionally complete your manufactured stone project. Take advantage of the various shapes, sizes and colors to make a stone project uniquely yours. Easy to manipulate, easy to install. Trims and accent pieces finish off a design to showcase a manufactured stone project's most beautiful attributes.

# Characteristics

Color Desert Sand|Tan

Surface Finish Split face

Edge Finish Split face Material Concrete