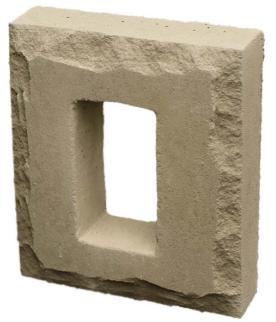

## **PROVIA RECEPTACLE BASE BUFF**

Offers all the components to professionally complete your manufactured stone project. Take advantage of the various shapes, sizes and colors to make a stone project uniquely yours. Easy to manipulate, easy to install. Trims and accent pieces finish off a design to showcase a manufactured stone project's most beautiful attributes.

**SKU** 16066

Brand PROVIA

Application/Use Stone Accessories

## Size

| Dimension 4.5" x 2.5" Opening | Thickness 1.75" |  |
|-------------------------------|-----------------|--|
| <b>Width</b> 6.625"           | Height 7.5"     |  |
| Characteristics               |                 |  |

Color Charcoal Grey|Light Grey

Surface Finish Chiseled

Material Concrete