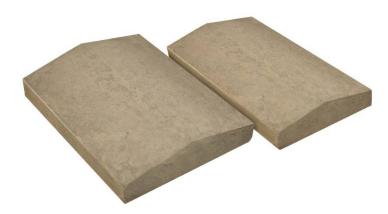

# **PROVIA PEAK CAP IVORY**

Offers all the components to professionally complete your manufactured stone project. Take advantage of the various shapes, sizes and colors to make a stone project uniquely yours. Easy to manipulate, easy to install. Trims and accent pieces finish off a design to showcase a manufactured stone project's most beautiful attributes.

#### Size

Length 19.75" Thickness 3.875" (2.25")

Width 15.125"

## Characteristics

Color Cream|Tan

Surface Finish Peaked

Material Concrete

Edge Finish Smooth