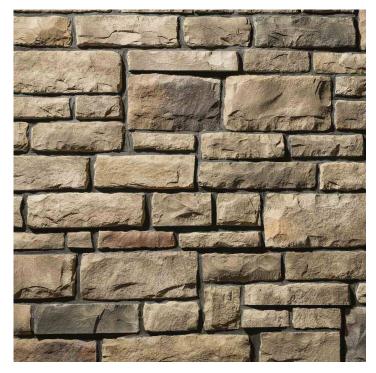

# PROVIA LIMESTONE BUCKINGHAM 10 SQUARE FOOT HANDIPACK

Perfect choice for a limestone house exterior facade, interior design elements or a fireplace. This collection of brusquely chiseled, square and rectangular surfaced stone veneer is replicated from natural limestone originating in the Midwest. This Limestone veneer collection represents natural stone selections chosen for their exceptional shape, texture and character. Architectural styles dating back to the colonial period exhibit extensive use of this stone type in structures.

## Characteristics

Color Tan|Cream|Charcoal Grey|Rust

Veneer Type Thin

Cut Limestone

Material Concrete