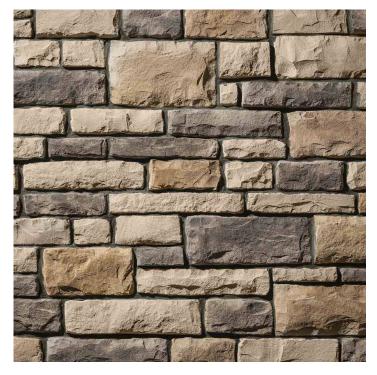

## PROVIA LIMESTONE AMHURST 10 SQUARE FOOT HANDIPACK

Perfect choice for a limestone house exterior facade, interior design elements or a fireplace. This collection of brusquely chiseled, square and rectangular surfaced stone veneer is replicated from natural limestone originating in the Midwest. This Limestone veneer collection represents natural stone selections chosen for their exceptional shape, texture and character. Architectural styles dating back to the colonial period exhibit extensive use of this stone type in structures.

## **Characteristics**

Color Cream|Charcoal Grey|Tan

**Material** Concrete

**Cut** Limestone

**Data** 

Veneer Type Thin

Boxes per pallet 24