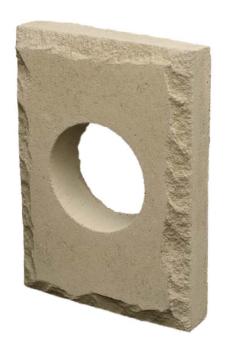

## **PROVIA LIGHT BASE IVORY**

Offers all the components to professionally complete your manufactured stone project. Take advantage of the various shapes, sizes and colors to make a stone project uniquely yours. Easy to manipulate, easy to install. Trims and accent pieces finish off a design to showcase a manufactured stone project's most beautiful attributes.

#### **Size**

| <b>Dimension</b> 4.5" Diameter Opening | Thickness 1.75" |
|----------------------------------------|-----------------|
|----------------------------------------|-----------------|

Width 7.5" Height 10.625"

## **Characteristics**

Color Cream|Tan Surface Finish Chiseled

**Material** Concrete