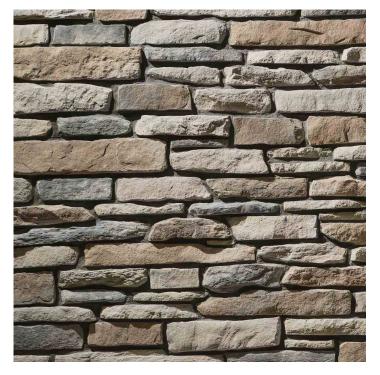

## PROVIA LEDGESTONE BRIGHTON 10 SQUARE FOOT HANDIPACK

Rough dimensional surface, jagged edges and varying surface area bring all the beauty and character of southeastern charm to this collection. Dramatic shadows between the individual pieces change with the sun's position.

**SKU** 15963

**Brand PROVIA** 

Application/Use Veneer

Size

**Length** 6"-21.5" **Thickness** 1"-2.25"

Width 1.25"-6.5"

**Characteristics** 

Color Cream|Tan|Desert Sand|Charcoal Grey Cut Ledgestone

Veneer Type Thin Material Concrete

**Data** 

Boxes per pallet 24

**Coverage & Weight** 

Lbs per 90 Coverage per Box 10 SF