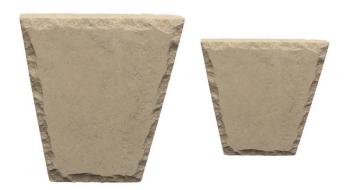

## **PROVIA LARGE KEY STONE BROWN**

Offers all the components to professionally complete your manufactured stone project. Take advantage of the various shapes, sizes and colors to make a stone project uniquely yours. Easy to manipulate, easy to install. Trims and accent pieces finish off a design to showcase a manufactured stone project's most beautiful attributes.

## Size

| Thickness 1.75"       | Width Array             |
|-----------------------|-------------------------|
| Height Array          |                         |
| Characteristics       |                         |
| Color Desert Sand Tan | Surface Finish Chiseled |
| Material Concrete     |                         |
| Data                  |                         |
| Boxes per pallet 24   |                         |
|                       |                         |