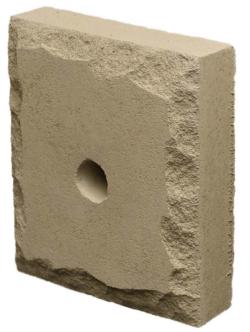

# **PROVIA HYDRANT BASE GREY**

Offers all the components to professionally complete your manufactured stone project. Take advantage of the various shapes, sizes and colors to make a stone project uniquely yours. Easy to manipulate, easy to install. Trims and accent pieces finish off a design to showcase a manufactured stone project's most beautiful attributes.

### Size

| Dimension Opening: 1.5" Diameter | Thickness 1.75" |
|----------------------------------|-----------------|
| Width 6.625"                     | Height 7.5"     |
|                                  |                 |

# Characteristics

Color Charcoal Grey|Light Grey

Surface Finish Chiseled

Material Concrete