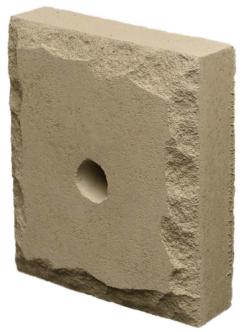

## **PROVIA HYDRANT BASE BUFF**

Offers all the components to professionally complete your manufactured stone project. Take advantage of the various shapes, sizes and colors to make a stone project uniquely yours. Easy to manipulate, easy to install. Trims and accent pieces finish off a design to showcase a manufactured stone project's most beautiful attributes.

## Size

| Dimension Opening: 1.5" Diameter | Thickness 1.75" |
|----------------------------------|-----------------|
| Width 6.625"                     | Height 7.5"     |
| Characteristics                  |                 |

Color Cream

Surface Finish Chiseled

Material Concrete