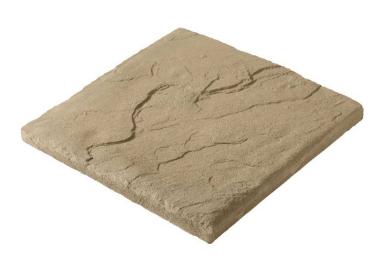

# **PROVIA HEARTH STONE BUFF**

Offers all the components to professionally complete your manufactured stone project. Take advantage of the various shapes, sizes and colors to make a stone project uniquely yours. Easy to manipulate, easy to install. Trims and accent pieces finish off a design to showcase a manufactured stone project's most beautiful attributes.

#### Size

Length 19.5" Thickness 1.75"

Width 19.5"

### Characteristics

Color Cream

Edge Finish Split Face

Surface Finish Natural Finish

Material Concrete