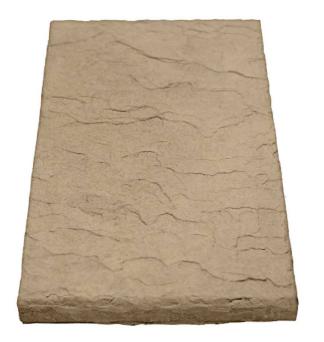

# PROVIA HALF HEARTH STONE BROWN

Offers all the components to professionally complete your manufactured stone project. Take advantage of the various shapes, sizes and colors to make a stone project uniquely yours. Easy to manipulate, easy to install. Trims and accent pieces finish off a design to showcase a manufactured stone project's most beautiful attributes.

### **Size**

**Dimension** 20" X 12" X 1.75"

## **Characteristics**

Color Desert Sand|Tan Surface Finish Natural

Veneer Type Thin Material Concrete