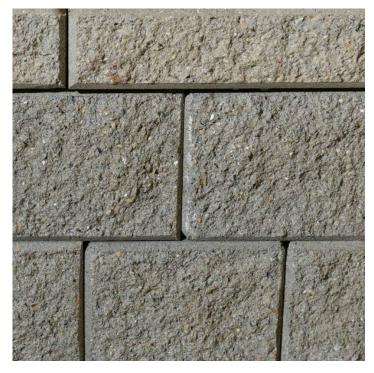

# PARKWALL STRAIGHT NATURAL

A superior interlocking mechanism is integrated with installation and aesthetic options to produce smooth and textured retaining walls of any proportion. The ideal solution for raised patios, decorative planter boxes, steps and embankments.

#### Size

Length 11.61" Width 7.87" Height 5.9" **Characteristics Color** Desert Sand|Light Gray

Type Wall

Edge Finish Split Faced

Material Concrete