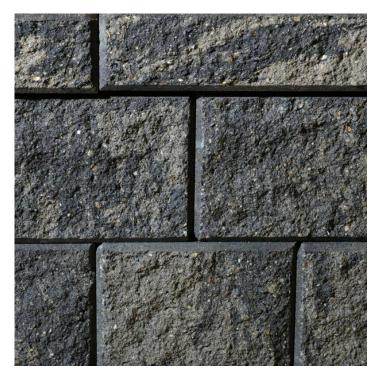

## PARKWALL STRAIGHT GREYSTONE

A superior interlocking mechanism is integrated with installation and aesthetic options to produce smooth and textured retaining walls of any proportion. The ideal solution for raised patios, decorative planter boxes, steps and embankments.

**SKU** 12855

**Brand SANTERRA** 

Application/Use Retaining Wall

Size

**Length** 11.61" Width 7.87"

Height 5.9"

## **Characteristics**

Color Charcoal Gray|Light Gray Edge Finish Split Faced

Type Wall Material Concrete

**Data** 

**Units per Bundle** 60