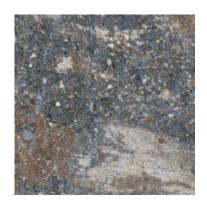

## NON-WEATHERED VERSA-LOK STANDARD (STORM BLEND)

When looking for a retaining wall unit that is engineered to retain heavy loads, Versa-Lok's® solid unit durability is the perfect fit. Versa-Lok® is the only solid, true top to bottom pinned system on the market. It's durable, design friendly, and virtually maintenance free attributes handle the harshest conditions.

## **Characteristics**

Color