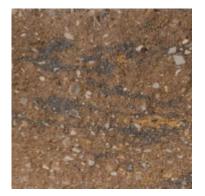

## NON-WEATHERED VERSA-LOK SOLID CORNER (EARTH BLEND)

When looking for a retaining wall unit that is engineered to retain heavy loads, Versa-Lok's  $\ensuremath{\mathbb{B}}$  solid unit durability is the perfect fit. Versa-Lok  $\ensuremath{\mathbb{R}}$  is the only solid, true top to bottom pinned system on the market. It's durable, design friendly, and virtually maintenance free attributes handle the harshest conditions.