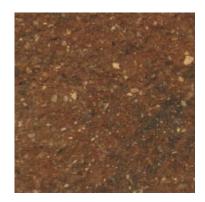

# NON-WEATHERED VERSA-LOK SOLID CORNER (CANYON CREEK BLEND)

When looking for a retaining wall unit that is engineered to retain heavy loads, Versa-Lok's® solid unit durability is the perfect fit. Versa-Lok® is the only solid, true top to bottom pinned system on the market. It's durable, design friendly, and virtually maintenance free attributes handle the harshest conditions.

## **Characteristics**

Color