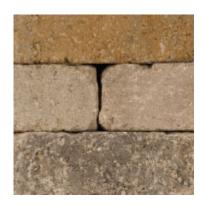

# NON-TUMBLED EDINGTON WALL STONE WEDGE (FLAGSTONE BLEND)

Perfect for the homeowner doing a small decorative wall, or a party-friendly seat wall, our Edington Wall Stone® is an attractive and practical improvement upon nature's finest. Edington Wall Stone® requires no mortar and can be used in curved or straight walls, planters, columns and as steps. Perfect for a small decorative wall or party-friendly seat wall, our Edington Wall Stone is one of our most popular wall systems. Easy to install, Edington's require no mortar and can be used in curved or straight walls, planters, columns and steps. Not recommended to carry loads.