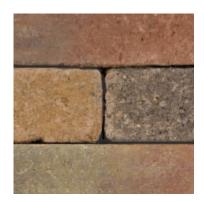

# NON-TUMBLED EDINGTON WALL STONE (CANYON CREEK BLEND)

Perfect for the homeowner doing a small decorative wall, or a party-friendly seat wall, our Edington Wall Stone® is an attractive and practical improvement upon nature's finest. Edington Wall Stone® requires no mortar and can be used in curved or straight walls, planters, columns and as steps. Perfect for a small decorative wall or party-friendly seat wall, our Edington Wall Stone is one of our most popular wall systems. Easy to install, Edington's require no mortar and can be used in curved or straight walls, planters, columns and steps. Not recommended to carry loads.