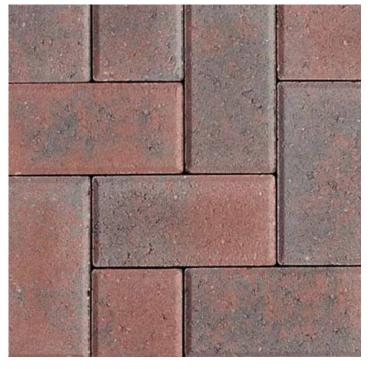

## HOLLANDSTONE (RUSTIC RED)

With its wide range of colors, This paver is a favorite for many because of the design flexibility it provides. Available in one size this paver can be laid in various patterns.

## Size

| Length field_5f0eaf7153f60 | Thickness 2 3/8"           |
|----------------------------|----------------------------|
| Width field_5f0eaf8253f62  | Height field_5f0eaf8c53f63 |
| Characteristics            |                            |
| Color Red Charcoal Gray    | Surface Finish Smooth      |
| Material Concrete          |                            |
| Data                       |                            |
| Layers per Bundle 9        | Units per sqft 4.5         |
| Units per Section 81       | Units per Bundle 486       |