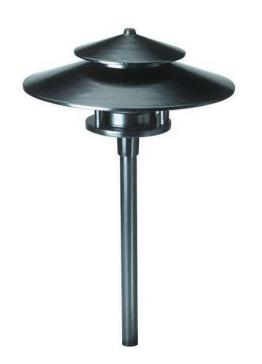

# HADCO ALUMINUM PATHLYTE WITH MOUNTING STAKE (BRONZE)

Features. Two-tier horizon aluminum pathlyte.. Lamp type - 20w t3.. Socket base - Bi-pin.. Pre-wired with 3 ft. Pigtail and a quick connector.. With s7 mounting stake.. Color - Bronze.. Power voltage - 12v.. Width - 10 in.. Height - 17.25 in