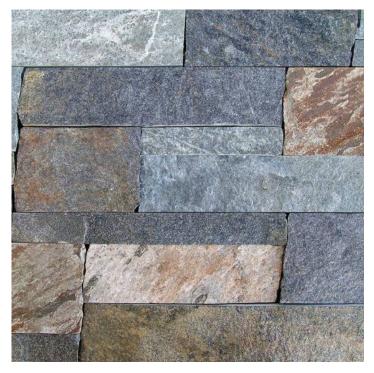

# GET REAL STONE THIN VENEER UNIFORM LEDGE QUEENSBURY FLATS

The Uniform Ledge style has a rise (height) of 2", 4" and 6". It is random in length. The top and bottom are sawed, ends are untrimmed. Matching corners available.

#### Size

Dimension Corner Return Varies

Height 2", 4", 6"

## Characteristics

Color Black|Charcoal Gray|Brown|Tan|Desert Sand

Stone Type Schist

Thickness 1 1/4"

Edge Finish Bedface Ledgestone

Veneer Type Thin