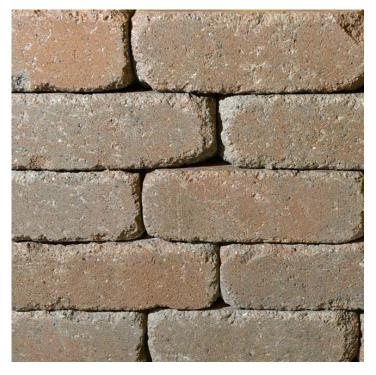

## FORTRESS WALL BOULDER CREEK

As the name implies, it is designed to create a rugged expression of impregnable strength. Has a variety of configurations and colours, or create a more uniform presence using regular patterns.

## **Size**

**Data** 

| Length 12"             | Width 8"            |
|------------------------|---------------------|
| Height 4"              |                     |
| Characteristics        |                     |
| Color Rust Tan         | Edge Finish Tumbled |
| Surface Finish Tumbled | Type Wall           |
| Material Concrete      |                     |
|                        |                     |