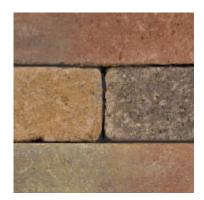

# EDINGTON WALL STONE (CANYON CREEK BLEND)

Perfect for the homeowner doing a small decorative wall, or a party-friendly seat wall, our Edington Wall Stone® is an attractive and practical improvement upon nature's finest. Edington Wall Stone® requires no mortar and can be used in curved or straight walls, planters, columns and as steps. Perfect for a small decorative wall or party-friendly seat wall, our Edington Wall Stone is one of our most popular wall systems. Easy to install, Edington's require no mortar and can be used in curved or straight walls, planters, columns and steps. Not recommended to carry loads.

### **Characteristics**

Color