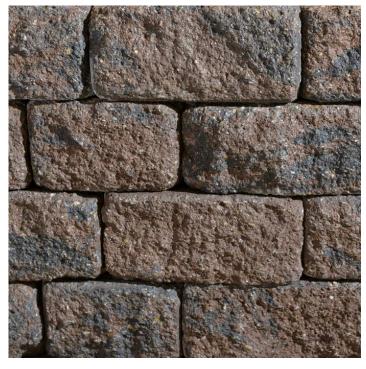

# **COVENTRY WALL TIMBERTRAIL**

Split face textures on both sides of the tapered unit make it easy to build straight or curved walls as well as inside and outside corners. The deep blended colors and naturally tumbled finish gives an authentic quarried ambiance of rugged timeless pleasure.

## Characteristics

Color Brown|Charcoal Gray

Surface Finish Tumbled/ Smooth

Height 4"

Edge Finish Splitface/ Tumbled

Material concrete