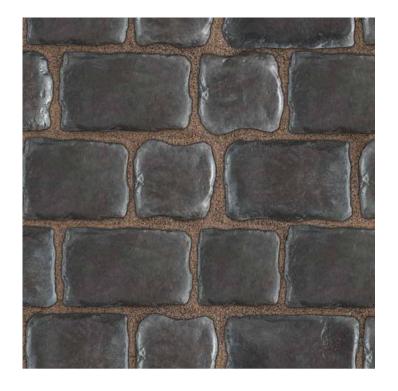

# COURTSTONE BUNDLE 98.3 SQUARE FOOT (BASALT)

The polished look of Courtstone brings a luxurious, oldworld elegance to driveways and walkways, with Ultima™ which provides up to four times the strength of conventional poured concrete. Using Reala™ Technology, the unique shapes of Courtstone were cast from real European cobblestones, but manufactured with a consistent base for efficient installation and superior interlock. It's a look that has remained popular for centuries. The stone's non-linear shape means it's possible to create smooth looking curves without cutting Courtstone. This, in combination with its rich color palette, also makes Courtstone a frequent choice for borders and banding accents.\*Special order

#### **Characteristics**

Color Dark Blue

**Edge Finish** Wetcast

Surface Finish Wetcast

**Material** Concrete