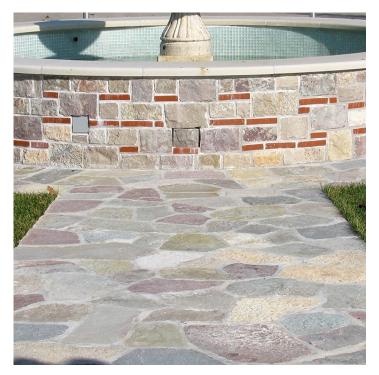

# **CHILTON STEPPERS**

The artistic assemblage of irregular and random lengths and widths consists of pieces ranging in diameter lengths from  $8^{"}$  to  $18^{"}$  and diameter widths from  $8^{"}$  to  $24^{"}$  for products at both heights (1" to 2" and 1-3/4" to 2-1/2"). Purples, lavenders, mauves, grays, buffs, blues, and browns make for a beautiful natural color range.

# Characteristics

**Color** Beige|Blue/Gray|Blues|Gray|Light Blue|Light Buff|Mauve|Purple

Stone Type Limestone