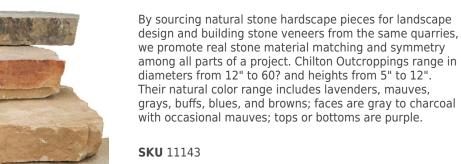

# CHILTON OUTCROP WEATHERED EDGE 9"-12" HEIGHT

Brand BSC

Application/Use Retaining Wall/steps

## Size

| Length  | Thickness 9"-12" |
|---------|------------------|
| 18"-60" |                  |
|         |                  |
| Width   |                  |
| 18"-60" |                  |
|         |                  |

# Characteristics

| Color Desert Sand Light Grey Lilac Red Tan | Edge Finish Natural Split      |
|--------------------------------------------|--------------------------------|
| Surface Finish Natural Cleft               | Stone Type Dolomitic Limestone |