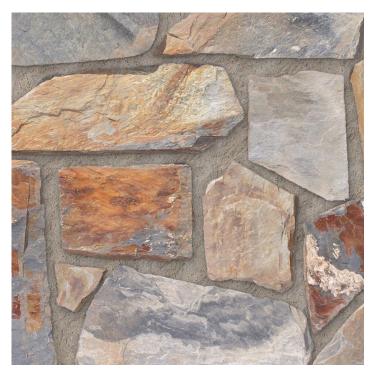

### **CANYON BROWN THIN VENEER**

Hand-Split wall stone is quarried building stone that has been hand-split to various thicknesses. These products are irregular in shape and are commonly laid as a facade in a mosaic style, but can also be laid in a stack (drystack) or semi-stack fashion.

### **Characteristics**

Color Black|Charcoal Gray|Rust

Cut Mosaic

Stone Type Schist