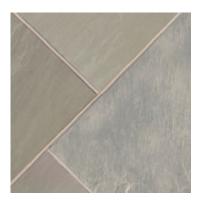

## BANAS SLATE GREY 11.81" X 23.62" X 1"

Add a sense of class with authentic stone products. Best suited for the most exquisite designs where a random and square cut appearance is desired. Add a clean limestone border that is generally smooth in appearance with occasional raven patches to help complete the design. \*Special order