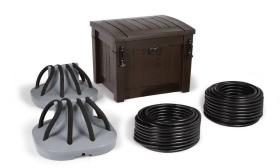

# ATLANTIC™ DEEP WATER AERATION SYSTEM-TWO DIFFUSERS

Aeration for Ponds up to 2 Acres, between 8'-35' Deep \*Includes 200' of airline\* Atlantic Water Gardens Complete Deep Water Aeration System offers deep water aeration for ponds and lakes from 8' to 25' in depth and up to 1 surface acres in area. The complete system comes with deep water diffusers, weighted tubing, and all necessary push lock quick release fittings for your installation.