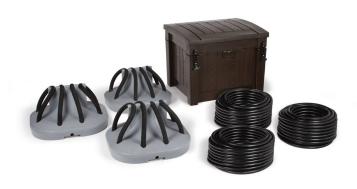

## ATLANTIC™ DEEP WATER AERATION SYSTEM-THREE DIFFUSERS

Aeration for Ponds up to 3 Acres, between 8'-35' Deep \*Includes 300' of airline\* Atlantic Water Gardens
Complete Deep Water Aeration System offers deep water aeration for ponds and lakes from 8' to 25' in depth and up to 1 surface acres in area. The complete system comes with deep water diffusers, weighted tubing, and all necessary push lock quick release fittings for your installation.