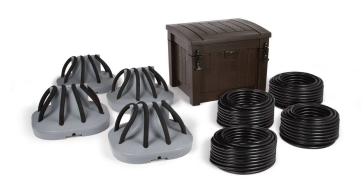

## ATLANTIC™ DEEP WATER AERATION SYSTEM-FOUR DIFFUSERS

Aeration for Ponds up to 4 Acres, between 8'-45' Deep \*Includes 400' of airline\* Atlantic Water Gardens Complete Deep Water Aeration System offers deep water aeration for ponds and lakes from 8' to 25' in depth and up to 1 surface acres in area. The complete system comes with deep water diffusers, weighted tubing, and all necessary push lock quick release fittings for your installation.