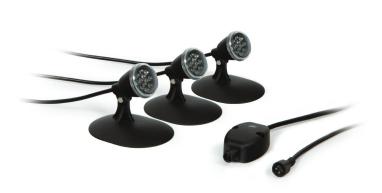

# ATLANTIC™ WARM WHITE TRIPLE POND LIGHT KIT 3W

Atlantic's LED lighting systems make it easy to turn your water feature into a day and night attraction. These lights are multi-purpose as they can be used underwater or in open air installations. Built-in photo cells automatically turn the lights on at dusk and off at dawn, eliminating the need for timers and switches. LED bulb technology offers long life and low energy consumption.