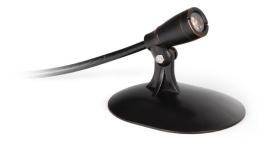

## ATLANTIC<sup>™</sup> WARM WHITE COMPACT SPOT 2W

Designed to be used either submerged or in open air. Solid Brass body with oil rubbed bronze finish for a polish look while reducing heat emitted. 48 different colors and 16 different Color Changing patterns. Includes Color Changing LED spotlight, 20' power cord with quick-connect plug, stand and ground stake.