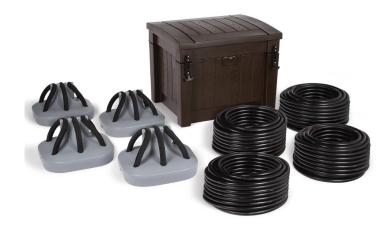

## ATLANTIC<sup>™</sup> SHALLOW WATER AERATION SYSTEM TPS400S

Aeration for Ponds up to 1/2 Acres, up to 7' Deep \*Includes 400' of airline\* Everything you need to aerate shallow ponds and lakes up to 7' feet deep and up to a half acre in surface area, with matched components designed to work perfectly together! In addition to the components of the Aeration Cabinet assemblies listed above, complete systems come with Shallow Water Diffusers, Weighted Tubing and all necessary push lock quick release fittings for your installation. Available in two diffuser and four diffuser configurations.

## Size

Dimension 24"W X 22"D X 20"H

Size of Pond 1/2 acre