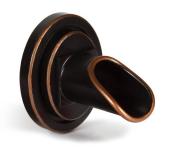

# ATLANTIC™ RAVENNA WALL SPOUT

Atlantic's newest entry to the Formal Spillways category, solid brass Spout that adds old world charm with a modern twist. At almost 3 lbs. of cast brass, these heavy-duty fixtures feature an oil rubbed bronze finish that evokes the past while fitting in perfectly with contemporary walls and patios.

#### **Size**

**Dimension** 5"W X 5 3/4"H X 5"H

### **Characteristics**

Color Bronze