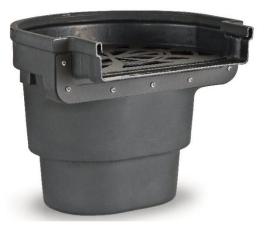

# ATLANTIC<sup>™</sup> OASISFALLS 16″W

Atlantic's FilterFalls are not only the perfect complement to our Skimmers, they offer performance and upgradeable filtration options that every pondbuilder will appreciate. Massively strong, with capacious interiors that accept up to six Matala mats and a variety of available biomedia, these solid workhorses provide the ultimate filter solution from newly installed to even the most heavily stocked ponds!

#### Size

Dimension 21 1/2"W X 19 1/2"D X 17 3/4"H

Size of Pond up to 1,250 gallons

Weir Size 16"

#### Data

Flow Rate 1,000 - 3,000 gph

Weir Size 16"