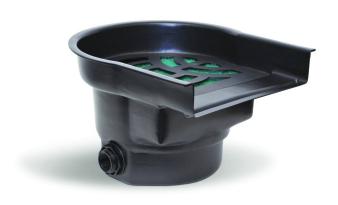

## ATLANTIC™ FILTERFALLS BF1250 17″W 20GAL

Atlantic's FilterFalls are not only the perfect complement to our Skimmers, they offer performance and upgradeable filtration options that every pondbuilder will appreciate. Massively strong, with capacious interiors that accept up to six Matala mats and a variety of available biomedia, these solid workhorses provide the ultimate filter solution from newly installed to even the most heavily stocked ponds!

**SKU** 8765

**Brand ATLANTIC** 

Application/Use Water Garden

Size

**Dimension** 19W X 22 1/2"D X 14"H

Weir Size 17"

## Data

Flow Rate 2,000 - 3,000 gph

Weir Size 17"